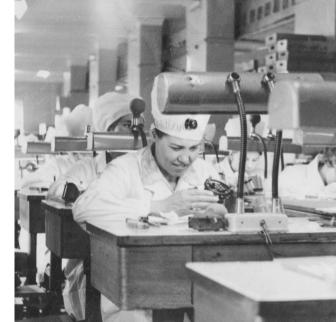

During the Second World War the First Watchmaking Factory was evacuated from Moscow to the Urals, and in 1947 resumed production as the firm "Molnija". By the end of the 1940s the firm was producing aeronautical timepieces and chronographs for the defense industry. The production of these timepieces has become the main task of the factory ever since. The history of the firm is deeply intertwined with the history of Russian aviation. First appearing in the cockpit of the legendary MIG-15 jet fighter, our timepieces quickly confirmed their reputation for quality, and by the 10th year of production the factory was producing over 30 thousand specialized watches, and our first aviator's watch became widely known.

In addition to specialized production, the factory also perfected timepieces for the civilian sector, such as pocket watches and interior clocks. It was these models that allowed our company to become one of the most famous in Russia, as well as in the USA, Germany, Turkey, Austria, and even Switzerland.