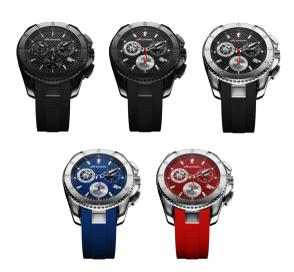

## A VIBRANT WATCH FOR PEOPLE WHO ARE ALWAYS ON THE MOVE

The large eye-catching case with a textured dial is sure to turn heads. This comfortable, functional and stylish watch is perfect for those of us who hurry to make a business meeting in the morning but who get on a plane later in the evening to spend the weekend on the crest of a wave. The Swiss quartz movement as you traverse the time zones, the carbon dial will serve you for many years, and the silicone strap will stay secure and gentle on your wrist. There is a watch for every taste in this line: discreet black, energetic red, and calm blue.

## Technical characteristics:

- RONDA Z60 SWISS QUARTZ MOVEMENT
- FUNCTIONS: DISPLAYS HOURS, MINUTES, SECONDS, DATE AND DAY
  OF THE WEEK, WITH A CENTRAL STOPWATCH, AND A 30-MINUTE
  COUNTER
- 46 MM STAINLESS STEEL CASE
- SAPPHIRE CRYSTAL
- SILICONE STRAP
- HANDS AND MARKERS WITH LUMINESCENT COATING
- WATER RESISTANT TO 10 ATM OR 100 METERS
- LIMITED EDITION 500 PCS