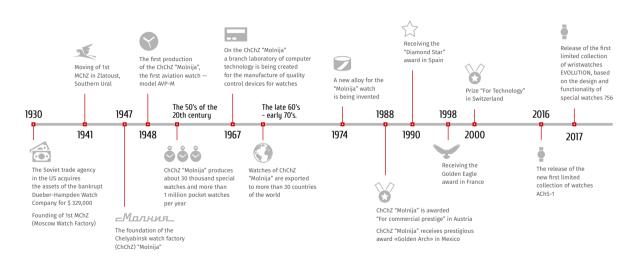

We hope that our product is deserving of your time and greatly value your continued business.

www.molnija.shop

The "Molnija" (Lightning) watchmaking company was founded in 1947 and to this day continues to bring together the best watchmakers throughout Russia. The company is centered upon a commitment to producing watches and calibers of the highest precision. Our watches are the symbol of reliability, accuracy, and an unshakeable reputation. Our chronographs are designed for aeronautical application, stand up to extreme temperatures and pressure, and for decades have served as a crucial link in Russian aviation.

The historical roots of the company reach back into the 19th century and trace back to the legendary American watchmaking firm Dueber-Hampden. Dueber-Hampden was founded in 1877 through a merger with the Wright Brothers' factory, the very brothers heralded as the inventors of modern aviation. Dueber-Hampden existed for more than 40 years and to this day continues to be recognized as a symbol of American precision engineering and watchmaking. The company was a major player in the growing American economy and has made its mark in history as the largest American watchmaker.

Although the great depression led to the end of production in the USA, due to an agreement between the USSR and the United States this one of a kind technology was purchased, shipped, and put back into production on the First and Second Watchmaking Factories in Moscow.

During the Second World War the First Watchmaking Factory was evacuated from Moscow to the Urals, and in 1947 resumed production as the firm "Molnija". By the end of the 1940s the firm was producing aeronautical timepieces and chronographs for the defense industry. The production of these timepieces has become the main task of the factory ever since. The history of the firm is deeply intertwined with the history of Russian aviation. First appearing in the cockpit of the legendary MIG-15 jet fighter, our timepieces quickly confirmed their reputation for quality, and by the 10th year of production the factory was producing over 30 thousand specialized watches, and our first aviator's watch became widely known.

In addition to specialized production, the factory also perfected timepieces for the civilian sector, such as pocket watches and interior clocks. It was these models that allowed our company to become one of the most famous in Russia, as well as in the USA, Germany, Turkey, Austria, and even Switzerland.

We continue to carry out this legacy even today. Our cases and mechanical components (including balance wheels and springs) are produced in-house. We also do finishing, painting, case plating, dial printing, assembling, and carry out quality assurance. We continue to develop, test and launch production of new calibers, a major move for the company was the relaunch of the 3603 in-house caliber.