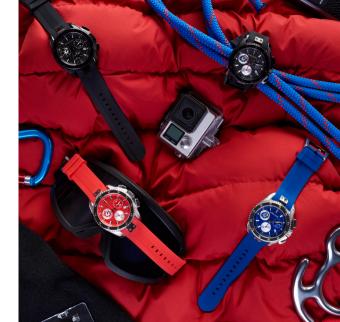

## A VIBRANT WATCH FOR PEOPLE WHO ARE ALWAYS ON THE MOVE

The large eye-catching case with a textured dial is sure to turn heads. This comfortable, functional and stylish watch is perfect for those of us who hurry to make a business meeting in the morning but who get on a plane later in the evening to spend the weekend on the crest of a wave. The Swiss quartz movement as you traverse the time zones, the carbon dial will serve you for many years, and the silicone strap will stay secure and gentle on your wrist. There is a watch for every taste in this line: discreet black, energetic red, and calm blue.

## Technical characteristics:

- RONDA Z60 SWISS QUARTZ MOVEMENT
- FUNCTIONS: DISPLAYS HOURS, MINUTES, SECONDS, DATE AND DAY
  OF THE WEEK, WITH A CENTRAL STOPWATCH, AND A 30-MINUTE
  COUNTER
- 46 MM STAINLESS STEEL CASE
- SAPPHIRE CRYSTAL
- SILICONE STRAP
- HANDS AND MARKERS WITH LUMINESCENT COATING
- WATER RESISTANT TO 10 ATM OR 100 METERS
- LIMITED EDITION 500 PCS