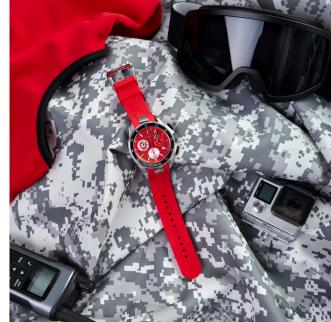

## A VIBRANT WATCH FOR PEOPLE WHO ARE ALWAYS ON THE MOVE

The large eye-catching case with a textured dial is sure to turn heads. This comfortable, functional and stylish watch is perfect for those of us who hurry to make a business meeting in the morning but who get on a plane later in the evening to spend the weekend on the crest of a wave. The Swiss quartz movement as you traverse the time zones, the carbon dial will serve you for many years, and the silicone strap will stay secure and gentle on your wrist. There is a watch for every taste in this line: discreet black, energetic red, and calm blue.

## Technical characteristics:

- RONDA Z60 SWISS QUARTZ MOVEMENT
- FUNCTIONS: DISPLAYS HOURS, MINUTES, SECONDS, DATE AND DAY
  OF THE WEEK, WITH A CENTRAL STOPWATCH, AND A 30-MINUTE
  COUNTER
- 46 MM STAINLESS STEEL CASE
- SAPPHIRE CRYSTAL
- SILICONE STRAP
- HANDS AND MARKERS WITH LUMINESCENT COATING
- WATER RESISTANT TO 10 ATM OR 100 METERS
- LIMITED EDITION 500 PCS